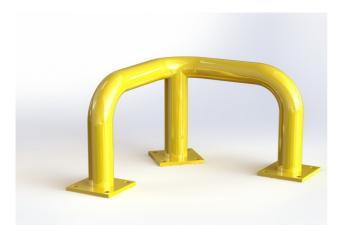

## **PROPERTIES:**

Material: steel
Colour: yellow

Handling equipment: manual handling equipment

Impact resistance: basic

Diameter: 60 mm Length: 400 mm Height: 300 mm Width: 400 mm

Wall thickness: 3 mm

**Foot dimension:** 120 × 120 × 10 mm

## PRODUCT DESCRIPTION:

The corner arched barrier is made of S235 steel. Surface treatment is solved with powder paint. Yellow traffic colour RAL1023 increases the visibility of the barrier and warns of obstacles, which contributes to greater safety. The steel feet of the barrier are made of 10 mm thick sheets. Fixing holes  $\emptyset$  14 mm.